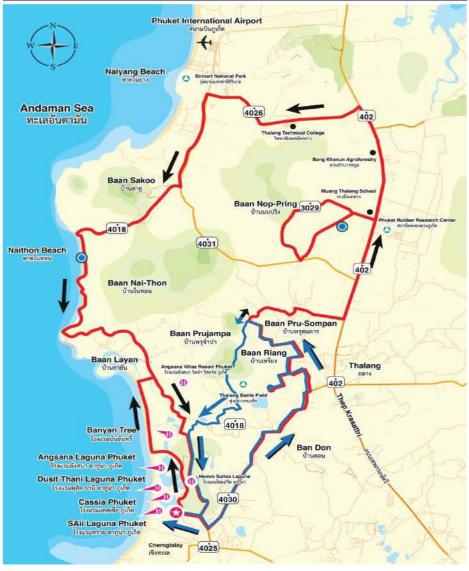

## <u>ไปสนามบิน</u>

- จากหาดกมลา หาดสุรินทร์ หาดบางเทา หาดลายัน ใช้ถนนศรีสุนทร (4025) ผ่านวงเวียนอนุสาวรีย์ๆ

- จากหาดป่าตอง ใช้ถนนบายพาส และ ถนนเทพกระษัตรี (402)

| เส้นทาง                                                                                                                                                   | เวลา                      |
|-----------------------------------------------------------------------------------------------------------------------------------------------------------|---------------------------|
| 1. ถ.ภายในลากูน่า ภูเก็ต, ถ.ลากูน                                                                                                                         | 06.30 น 11.00 น.          |
| 2. สี่แยกโบทอเวนิว                                                                                                                                        | 0 <b>6</b> .40 u 08.30 u. |
| 3. ถนนบ้านดอน-เชิงทะเล (4030) แยกโบท - ตลาดบ้านดอน - ซอยบ้านเหรียง                                                                                        | 06.40 น 08.30 น.          |
| 4. ซอยบ้านเหรียง - ทุ่งถลางชนะศึก - วัดม่วง                                                                                                               | 0 <b>6</b> .40 u 08.30 u. |
| 3. ซ.โคกโตนด 1 และ 3, ถ.นาสร้อย, ถ.หนองหว้า, ถ.พรุสมภาร - งานทวี                                                                                          | 06.40 น 10.00 น.          |
| 4. ถ.402 ช่องทางจักรยานยนต์ (ทางเข้าถ.พรุสมภาร - งานทวี ถึง รร.เมืองถลาง)                                                                                 | 05.50 น 10.30 น.          |
| 5. ถ.ข้าง รร.เมืองถลาง, ห้าแยกพรุสมภาร, บ้านนบปริงและปากพลี                                                                                               | 05.30 น 10.00 น.          |
| 6. ถ.402 ช่องทางจักรยานยนต์ (โรงเรียนเมืองถลาง ถึง สามแยกพังงา)                                                                                           | 07.30 น 10.40 น.          |
| 7. ถ.สนามบินสายใหม่ (สามแยกพังงา ถึง สามแยกสนามบิน)                                                                                                       | 06.00 น 10.55 น.          |
| 8. ถ.สนามบินเก่า (สามแยกสนามบิน ถึง สามแยกบ้านสาคู)                                                                                                       | 07.00 น 09.30 น.          |
| 9. ถ.บ้านสาคู - บ้านลายัน (4018) ซ.ลายัน 2, หาดในทอน,ถ.บ้านดอน - โคกโตนด<br>สามแยกหลังโรงซักรีด, ถ.ป่าสัก - โคกโตนด, สามแยกร้านเบค, ศูนย์กีฬา ทต.เชิงทะเล | 07.00 น 11.00 น.          |